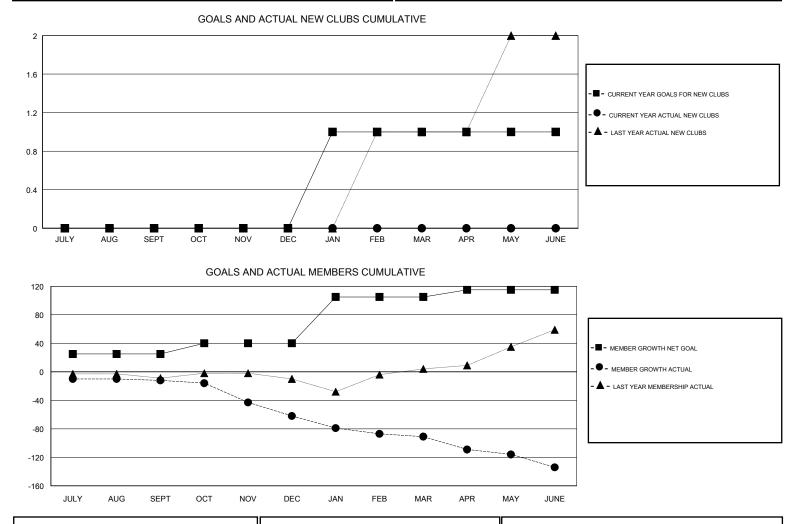

## MONTHLY MEMBERSHIP PROGRESS REPORT

District 31 N

Results as of: 06/30/2018

## GMT CA

| Clubs<br>RESULTS FOR 2017-2018 |   |   |   | Members<br>RESULTS FOR 2017-2018 |    |    |    |
|--------------------------------|---|---|---|----------------------------------|----|----|----|
|                                |   |   |   |                                  |    |    |    |
| JULY/AUG/SEPT                  | 0 | 0 | 0 | JULY/AUG/SEPT                    | 25 | 23 | 34 |
| OCT/NOV/DEC                    | 0 | 0 | 1 | OCT/NOV/DEC                      | 15 | 28 | 77 |
| JAN/FEB/MAR                    | 1 | 0 | 0 | JAN/FEB/MAR                      | 65 | 17 | 46 |
| APR/MAY/JUNE                   | 0 | 0 | 0 | APR/MAY/JUNE                     | 10 | 36 | 75 |